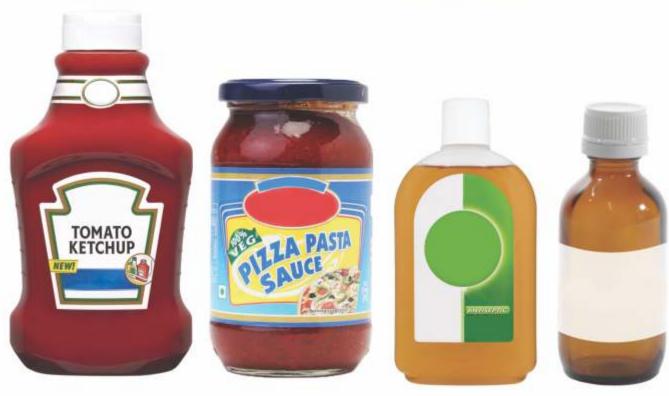

## Glass/Pet Bottle Labelling For Distilleries Food & Pharma

### Glass/Pet Bottle Labelling For Distilleries Food & Pharma

# CHEMLINE was first to manufacture Transparent Adhesive in India. Ideal for Moderate to High Speed Machines.

- Chemline is a leader in adhesives for Distilleries, Pharmaceuticals & Food Industries.
- CHEMIGUM is highly versatile on coated and non-coated labels at a wide range of operating speeds.
- Transparent adhesive offers high Wet tack, faster setting time, above all exhibits consistent clean machining, eliminates label flagging, wrinkle formation and air bubble formation.
- Readily available in different viscosity ranges and best suited for automatic, semi-automatic and manual gumming machines.