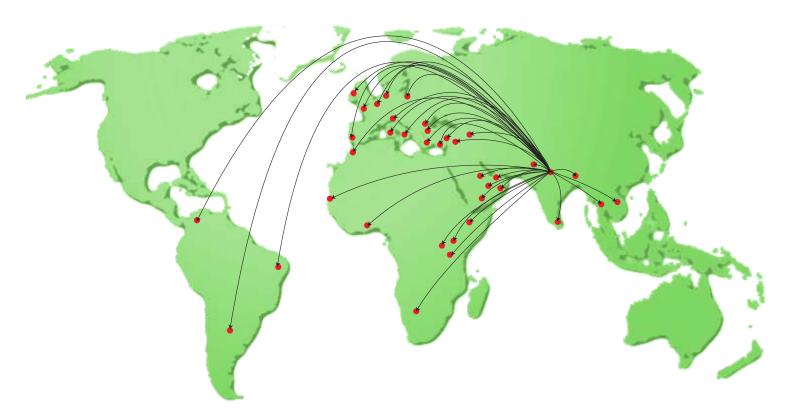

### **GLOBAL PRESENCE**

#### **MARKETING & EXPORT ACTIVITIES**

Owing to superior quality & competitive price, CHEMLINE exports its products to about 35 countries. The products have been widely accepted and regularly exported to a number of corporate customer in:

Europe The Middle East Latin America South East Asia Countries of Africa CIS CHEMLINE products are supplied world-wide either directly to the customers or through our network of Agents and Distributors. Apart from above countries, CHEMLINE has marketing support offices in major metros in India to work closely with customers.