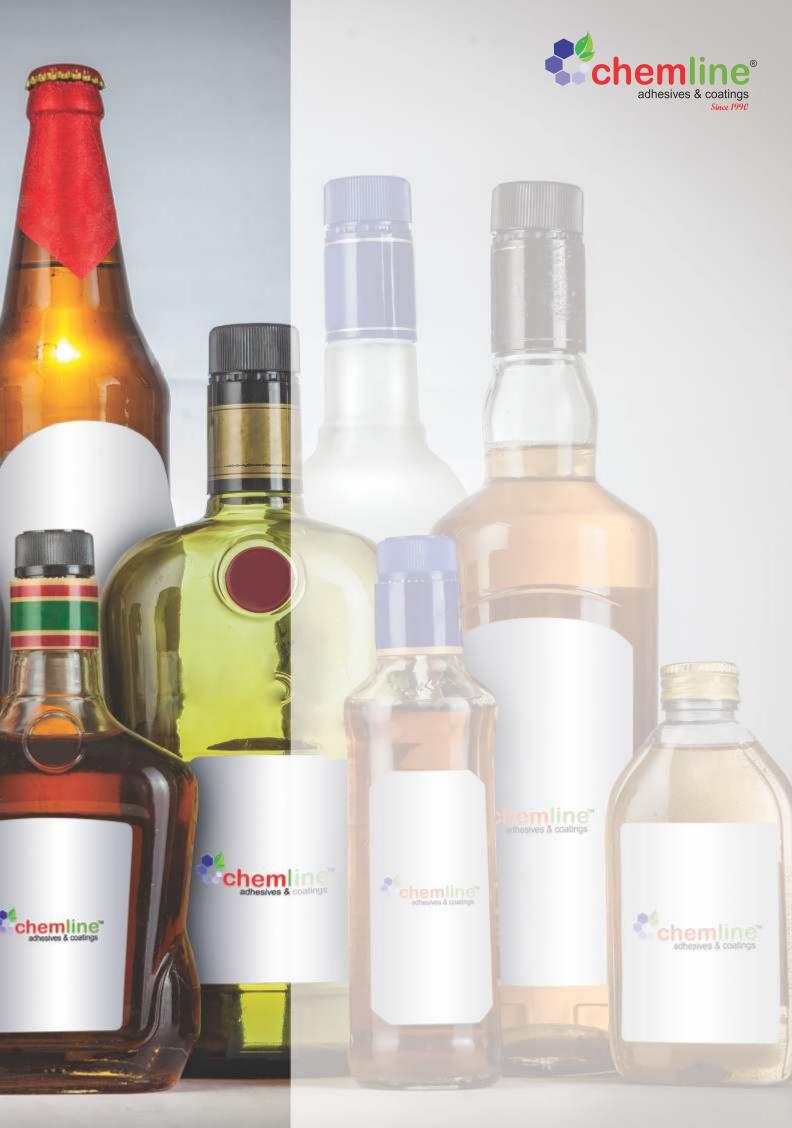

# Labelling Adhesives For BREWERIES

## CHEMLINE is a market leader for supply of Labelling Adhesives in Beer Industry

Chemline has a series of water-base adhesives designed for glass bottle labelling, which exhibits excellent machinability on high speed rotary labellers and superior bonding strength to all types of glass bottles in brewing industry.

## Glass/Pet Bottle Labelling For Distilleries Food & Pharma

### Glass/Pet Bottle Labelling For Distilleries Food & Pharma