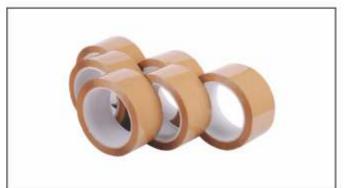

# Carton Flap Sealing BOPP Tapes

Quiktack Brand BOPP (Bi- Axially Oriented Poly Propylene) tape are made with in-house developed high tack adhesive system, which provides guaranteed pilfer proof packaging in all types of weather condition.

### Product key features:

- High Tack
- High Co- hesion
- High Bonding
- High Tensile Strength
- Long Life
- Full Paper Tear

| Product      | Length (Mtrs) | Width(mm)   | Color              | Thickness (Microns) | Specific Advantages                                |
|--------------|---------------|-------------|--------------------|---------------------|----------------------------------------------------|
|              |               |             |                    | 35±1                | Superb tack & adhesion                             |
| BOPP TAPE    |               |             | Transparent, Brown | 37±1                | to surface. Pilfer Proof & can with stand extremes |
| FOR CARTONS  | 65, 100, 130, |             | Single & Double    | 40±1                | of temperature & pressure.                         |
| FLAP SEALING | 250 & 650     | 48, 60 & 72 | Color Printed      | 44±1                | Complete protection to packages during transit     |
| FLAP SEALING |               |             | Color i illitod    | 49±1                | time handling                                      |
|              |               |             |                    | 54±1                |                                                    |