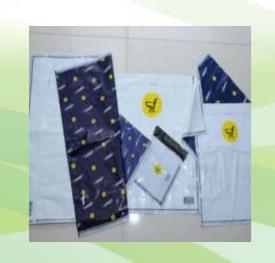

#### OTHER MISCELLANEOUS PRODUCTS INCLUDE

**INDUSTRIAL & PACKAGING TAPES** 

PPE KITS TAPES

**GENERAL PURPOSE MASKING TAPES** 

**KRAFT PAPER TAPES** 

**DOUBLE SIDED TISSUE TAPES** 

**HEAT SEAL CORNER TAPES – PAPER AND PET** 

#### **INDUSTRIAL & PACKAGING TAPES**

#### **KRAFT PAPER TAPES**

#### **Description**

- ❖ Self Adhesive Paper Tape can be quickly and neatly applied direct to the package or box, often from a dispenser.
- ❖ It is available in a variety of widths as per customer requirements.
- ❖ Kraft Paper Tape has another advantages, it can be recycled as it is a biodegradable and environment friendly.
- ❖ There are two types of Paper Tapes Plain & Printed.

- Kraft Paper Tape is made of good paper and high grade adhesive.
- Paper Tape is eco-friendly and it can be a good substitute of any other filmic or Bopp tape.
- Paper Tape is used for sealing up boxes and packages for shipping and transit.
- It is ideal for long haul, cardboard box or perhaps even for art.