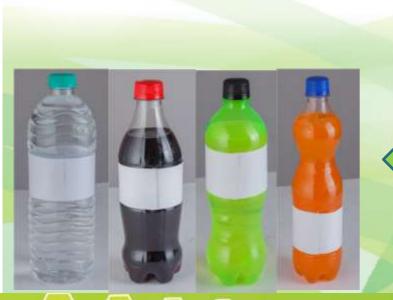

#### ADHESIVES FOR BOTTLE LABELING

**BREWERIES:** Ice Water Resistant Labeling Adhesives

**DISTILLERIES & FOOD: Cold Labelling Adhesives For Distillery & Processed Food** 

**PHARMA:** Cold Labelling Adhesives for PET & HDPE Bottles

**BEVERAGES:** Hot Melt Adhesives For PET Bottle Labelling

## Beverages: Hot Melt Adhesives For Pet Bottle Labelling

#### **QUIKLOCK**

**Products:** Hot Melt Adhesives For Pet Bottle Labelling for Beverages.

#### **Applications:**

- 1. For High Dry Tack.
- Labeling of PET Bottles for Beverages and Mineral Water Industry.

**Hot Melts for PET labeling** 