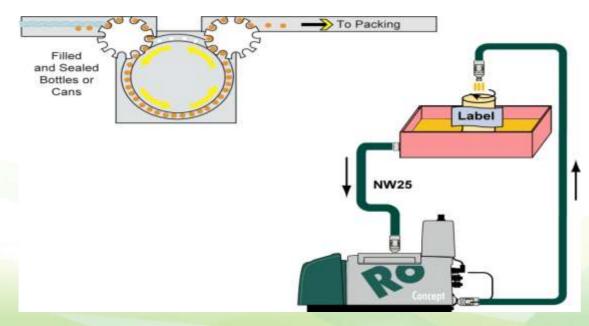

#### LABELLING ADHESIVES

# CHEMLINE – Always Ready to Meet emerging Market Requirements

#### ADHESIVES FOR BOTTLE LABELING

**BREWERIES:** Ice Water Resistant Labeling Adhesives

**DISTILLERIES & FOOD: Cold Labelling Adhesives For Distillery & Processed Food** 

**PHARMA:** Cold Labelling Adhesives for PET & HDPE Bottles