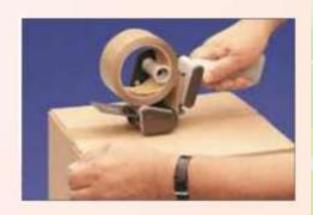

#### **INDUSTRIAL & PACKAGING TAPES**

#### **BOPP TAPES**

#### **Description**

BOPP Tapes Adhesive tapes are made from superior quality adhesive and water base acrylic adhesive, which provides high tack and adhesion strength required for sealing of cartons to make them pilfer proof.