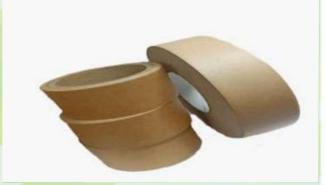

#### **KRAFT PAPER TAPES**

#### **Description**

- ❖ Self Adhesive Paper Tape can be quickly and neatly applied direct to the package or box, often from a dispenser.
- ❖ It is available in a variety of widths as per customer requirements.
- ❖ Kraft Paper Tape has another advantages, it can be recycled as it is a biodegradable and environment friendly.
- ❖ There are two types of Paper Tapes Plain & Printed.

- Kraft Paper Tape is made of good paper and high grade adhesive.
- Paper Tape is eco-friendly and it can be a good substitute of any other filmic or Bopp tape.
- Paper Tape is used for sealing up boxes and packages for shipping and transit.
- It is ideal for long haul, cardboard box or perhaps even for art.