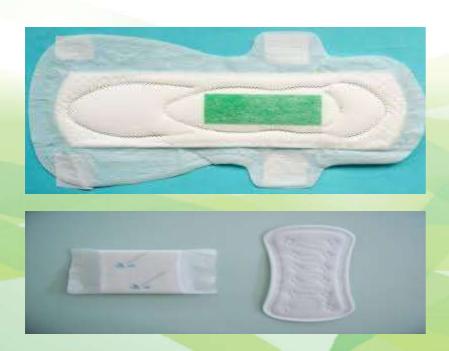

#### **Hotmelt Adhesive Application – Hygiene Industry** For Baby & Adult Diapers

- Construction Adhesives
- Positioning Adhesives
- Elastic Attachments

**Application Areas** 

**Hotmelt Spray** 

# **Hotmelt Adhesive Application – Hygiene Industry Sanitary Napkins**

- Sanitary napkins market was only 24% in 2016, (% of Females using). This figure is expected to grow to 42% by 2020.
  - Construction Adhesives
  - Positioning Adhesives