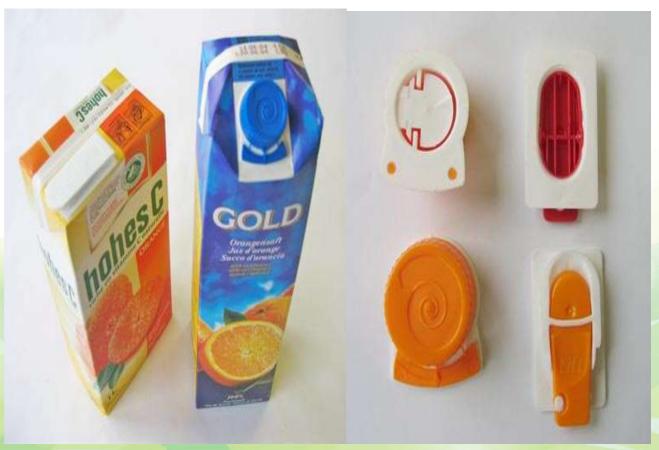

# **Hotmelt Adhesive Application – Beverages Bottle Labelling**

**Labelling Process – Pot Filling** 

**Labelling Process – Nozzle Based** 