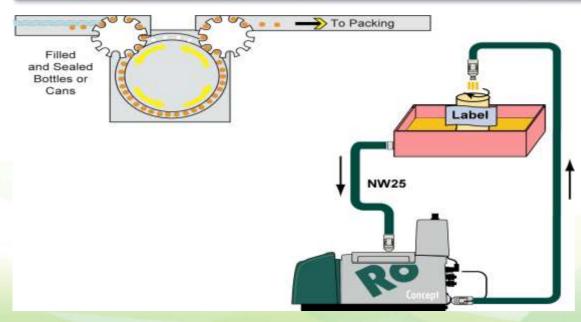

## Beverages: Hot Melt Adhesives For Pet Bottle Labelling

#### **QUIKLOCK**

**Products:** Hot Melt Adhesives For Pet Bottle Labelling for Beverages.

#### **Applications:**

- 1. For High Dry Tack.
- Labeling of PET Bottles for Beverages and Mineral Water Industry.

**Hot Melts for PET labeling** 

# **Hotmelt Adhesive Application – Beverages Bottle Labelling**

**Labelling Process – Pot Filling** 

**Labelling Process – Nozzle Based** 