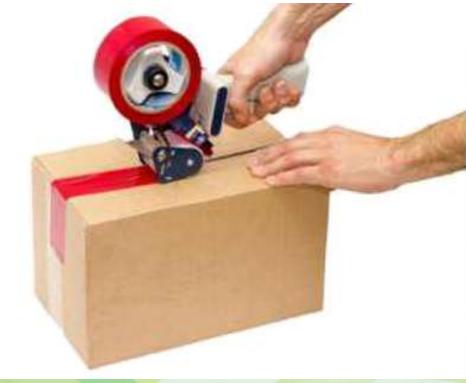

#### **Description**

BOPP Tapes Adhesive tapes are made from superior quality adhesive and water base acrylic adhesive, which provides high tack and adhesion strength required for sealing of cartons to make them pilfer proof.

| Brand     | Standard       | Color        | Core Id         | Thickness |
|-----------|----------------|--------------|-----------------|-----------|
|           | Length         |              |                 | (micron)  |
|           |                |              |                 | 35 ± 1    |
| CHEMLINE- |                |              |                 | 37 ± 1    |
| QUIKTACK  | (65 & 650 Mtr) | (Brown &     | (Inner Diameter | 40 ± 1    |
|           |                | Transparent) | of Core-76 mm)  | 44 ± 1    |
|           |                |              |                 | 49 ± 1    |
|           |                |              |                 | 54 ± 1    |