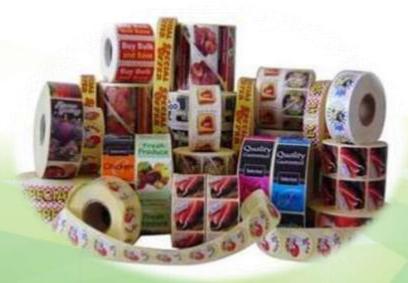

### LABEL STOCKS

#### TYPES OF PAPER LABEL STOCK

**UNCOATED** (Maplitho, Vellum): Gun Labels, Book Labels

MID GLOSS (Chromo Paper): Product Labels

**GLOSS COATED** (Mirror coat, Cast coated, Cast Gloss): Liquor Labels

**COLORED PAPERS: Promotional Labels** 