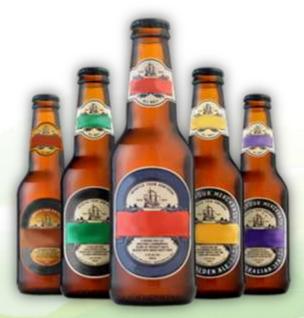

#### ADHESIVES FOR BOTTLE LABELING

**BREWERIES:** Ice Water Resistant Labeling Adhesives

**DISTILLERIES & FOOD: Cold Labelling Adhesives For Distillery & Processed Food** 

**PHARMA:** Cold Labelling Adhesives for PET & HDPE Bottles

**BEVERAGES:** Hot Melt Adhesives For PET Bottle Labelling