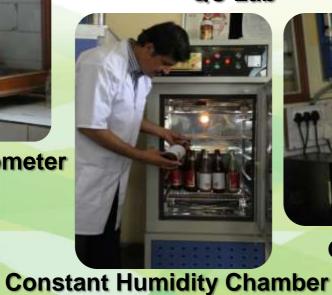

## **RESEARCH & QUALITY ASSURANCE WING**

**Brookfield Viscometer** 

QC Lab

**PH Tester** 