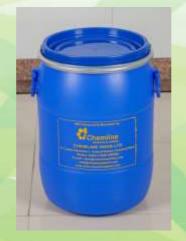

#### RIGID PLASTIC PACKAGING

Chemline offers wide range of Blow Moulded and Injection Moulded products specifically for the Adhesives, Paints, Oil, Pesticide, chemical and various other industries.

#### Blow Moulding product range include

- 24 liters and 25 liters mouser canes
- 50 liters full open top drums
- 6" wide mouth 50 ltrs drum
- 65 liters Rocket drums

#### **Injection Moulding**

25 liters with weight 1.2 kg (inter locking buckets/pails)

50 Liters
Full Open
Top Drum

50 Liters Rocket

Narrow Mouth Mouser 25 Litres

6" Wide Mouth 50 Litres Drum

Buckets / Conipails 10,20,25 Liters