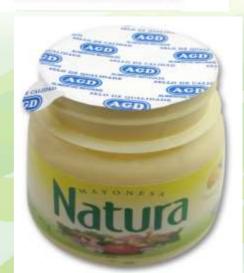

#### RELEASE LACQUER / PRIMER FOR PET / PAPER

#### **CHEMISEAL / AQUASEAL**

**Products:** Release Lacquer

**Applications:** Coating on PET Film for Transfer Metallization & Transfer Printing.

**Products: Primer For Pet & Paper** 

**Applications:** Metallization Primer for Paper & PET Film.