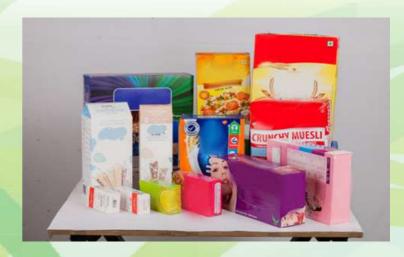

## PRINTED LABELS ( WET GLUE AND SELF ADHESIVE LABELS )

Venturing in a big way into the manufacturing of Printed Labels i.e., WET GLUE and SELF ADHESIVE LABELS, keeping in view of various Industrial requirements in India and abroad i.e.,

- Wet strength labels for Breweries
- Wet Glue labels for Distilleries, Pharma, Food industries etc..
- Self Adhesive Labels ( Paper & Film)
- BOPP Wrap around labels

#### **Wet Glue & Pressure Sensitive Labels**

Chemline India Ltd. has made a major investment to delight customers in meeting their printing needs including:

- Shorter runs
- Precise registration
- Complex Labels with a wider range of Colors.

Pressure Sensitive labels for industries like Pharma, Cosmetics, Lubricants etc

Wet Strength Labels for Breweries