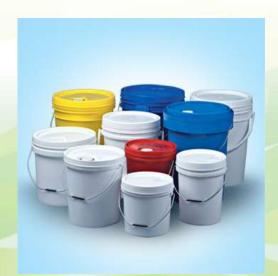

#### RIGID PLASTIC PACKAGING

Chemline offers wide range of Blow Moulded and Injection Moulded products specifically for the Adhesives, Paints, Oil, Pesticide, chemical and various other industries.

#### **Injection Moulding**

25 liters with weight 1.2 kg (inter locking buckets/pails)

50 Liters
Full Open
Top Drum

50 Liters Rocket

Narrow Mouth Mouser 25 Litres

6" Wide Mouth 50 Litres Drum

Buckets / Conipails 10,20,25 Liters