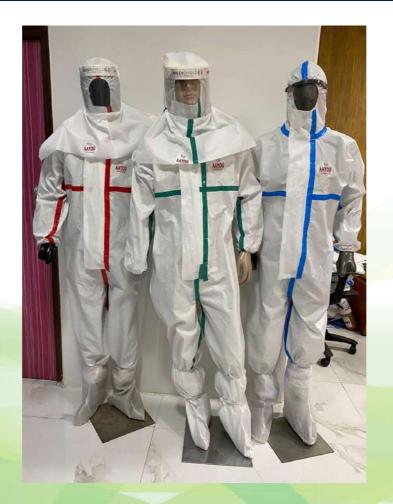

#### **ADHESIVE & TAPES for PPE Kits**

- HIGH PERFORMANCE ADHESIVES for Seam Sealing of PPE KITS (Personnel Protective EQUIPMENT) used by Doctors and Health Workers for fighting COVID - 19.
- Tapes made from above High Performance Adhesive are used on Hot Air Seam Sealing Machines.
- Our High Performance Adhesive Provides Excellent Bonding between PP Non-Woven/LDPE with PET tape.

#### PPE KITS TAPES

- Polyester Based Heat Sealable Tapes
- LDPE Based Cold Sealable (PSA) Tapes
- Heat Sealable Seam Sealing Tapes are presently being imported and Chemline feel pride to be first Indian Company to Indigenously Develop and Manufacture these Tapes.

#### PPE KITS TAPES

Bio Suit, Sealant For Safety Gear ....