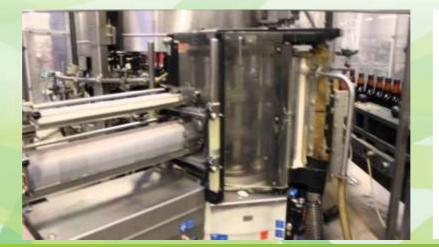

## Beverages: Hot Melt Adhesives For Pet Bottle Labelling

#### **QUIKLOCK**

**Products:** Hot Melt Adhesives For Pet Bottle Labelling for Beverages.

#### **Applications:**

- 1. For High Dry Tack.
- Labeling of PET Bottles for Beverages and Mineral Water Industry.

**Hot Melts for PET labeling** 