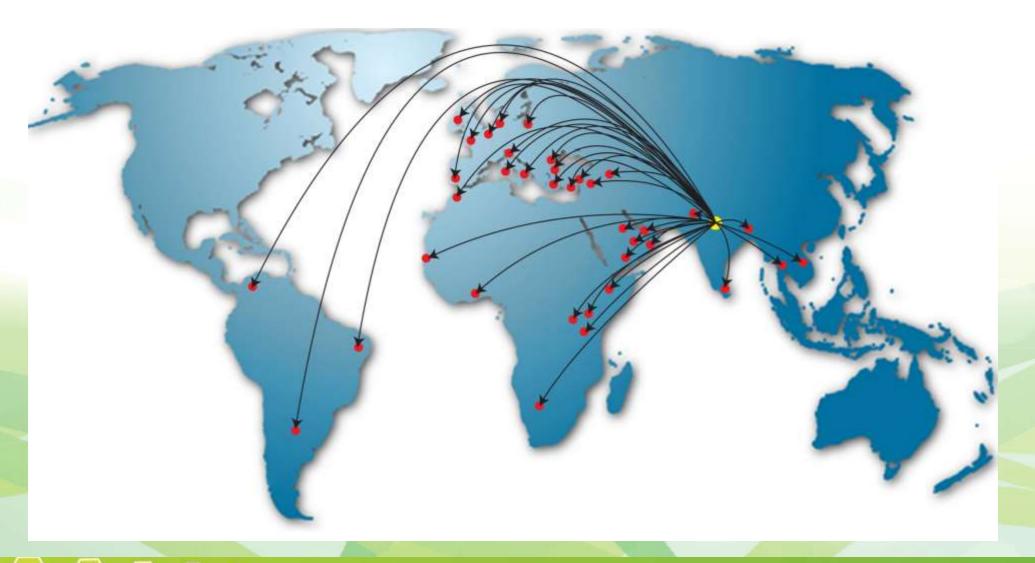

#### **EXPORT ACTIVITIES**

Chemline exports its products to about 45 Countries

- Europe
- > The Middle East
- Latin America

- South East Asia
- Countries of Africa
- > CIS

Exporting world-wide either directly to the customers or through our network of Agents and Distributors.

## **GLOBAL PRESENCE**