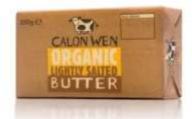

#### **CHEMISEAL / AQUASEAL**

**Products:** Lamination Wax (Al-Foil/Paper)

**Applications:** For Butter Packaging.

Applications: For Lamination of Al Foil with Paper/ Board for WAD making & For Induction Sealing of Glass Containers.