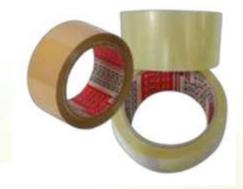

#### **INDUSTRIAL & PACKAGING TAPES**

#### **BOPP TAPES**

| Brand     | Standard       | Color        | Core Id         | Thickness |
|-----------|----------------|--------------|-----------------|-----------|
|           | Length         |              |                 | (micron)  |
|           |                |              |                 | 35 ± 1    |
| CHEMLINE- |                |              |                 | 37 ± 1    |
| QUIKTACK  | (65 & 650 Mtr) | (Brown &     | (Inner Diameter | 40 ± 1    |
|           |                | Transparent) | of Core-76 mm)  | 44 ± 1    |
|           |                |              |                 | 49 ± 1    |
|           |                |              |                 | 54 ± 1    |