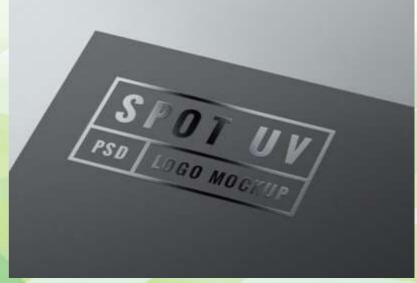

#### **Spot UV Varnishes for Screen Applications**

#### **CHEMIGLOSS & AQUAGLOSS**

Grade: UVS 600 PR & UVS 600 PRL

**Application:** Spot UV Varnish for Paper, Board and MET PET / BOPP films through Screen application.