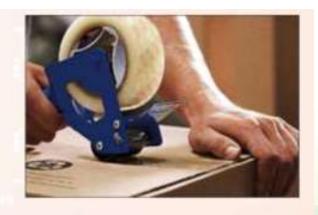

#### **INDUSTRIAL & PACKAGING TAPES**

#### **BOPP TAPES**

#### **Description**

BOPP Tapes Adhesive tapes are made from superior quality adhesive and water base acrylic adhesive, which provides high tack and adhesion strength required for sealing of cartons to make them pilfer proof.