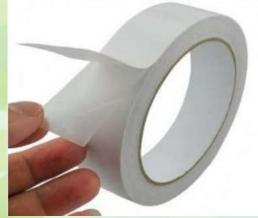

#### **DOUBLE SIDED TISSUE TAPES**

#### **Description**

- Chemline India Itd. Is an Indian adhesive and adhesive tape manufacturer that focuses on the customer specific requirements.
- ❖ Double Sided Tissue Tapes are made from non-woven Tissue Paper coated on both sides with acrylic adhesive and laminated with release liner.
- Double Sided Tissue Tapes are recommended for mounting light objects and may be used to laminate and fix foams, felts, papers, plastics films, foil and textiles.
- It is also used in television sets and LED, earphone, loudspeakers, sound boxes and gift wrapping.

- ❖ Double Sided Tissue tape with two sided is made of lightweight tissue.
- This tape has a strong stickiness that allows for a variety of uses.
- These adhesive tapes may be used in splicing.