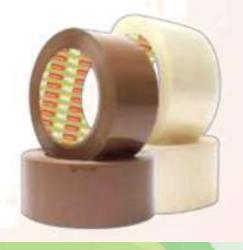

#### **INDUSTRIAL & PACKAGING TAPES**

#### **BOPP TAPES**

| Brand     | Standard       | Color        | Core Id         | Thickness |
|-----------|----------------|--------------|-----------------|-----------|
|           | Length         |              |                 | (micron)  |
|           |                |              |                 | 35 ± 1    |
| CHEMLINE- |                |              |                 | 37 ± 1    |
| QUIKTACK  | (65 & 650 Mtr) | (Brown &     | (Inner Diameter | 40 ± 1    |
|           |                | Transparent) | of Core-76 mm)  | 44 ± 1    |
|           |                |              |                 | 49 ± 1    |
|           |                |              |                 | 54 ± 1    |