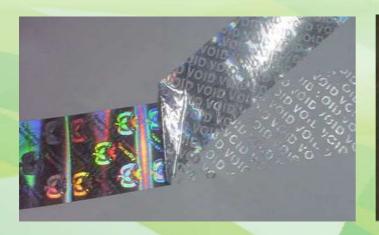

#### TYPES OF PAPER LABEL STOCK

**HOLOGRAPHY**: Medicines, Books

**VOID**: Mobile Boxes

**DIGITAL:** Less Quantity & Premium Quality

**VAC & FOILS:** Premium Beer Bottles for aesthetic look